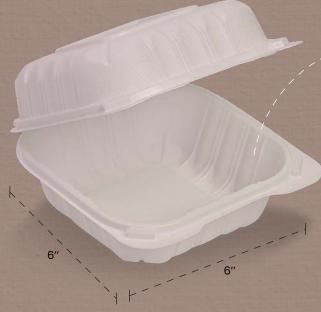

### 6"X6" CLAMSHELL

#### Material:

PLA, Calcium, Talc, Eco-Friendly Edibles, & Binders

#### Size:

6"X6" (As per image or customized)

Eco-Friendly

Recyclable

Microwavable

Compostable

Biodegradable

Suitable for Hot Foods