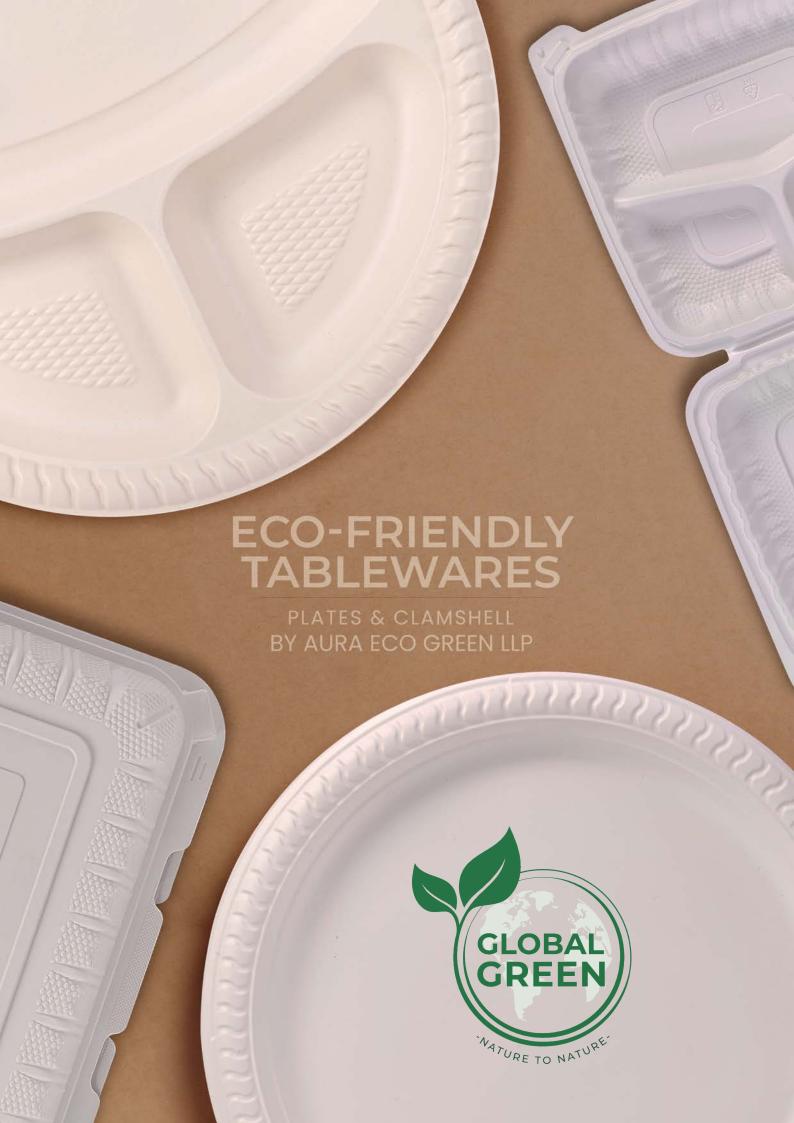

### 9" 3CP ROUND PLATES

#### Size:

9" 3CP Round (As per image or customized)

Recyclable

Microwavable

Compostable

Biodegradable

Suitable for Hot Foods

### 6"X6" CLAMSHELL

### 9"X6" CLAMSHELL