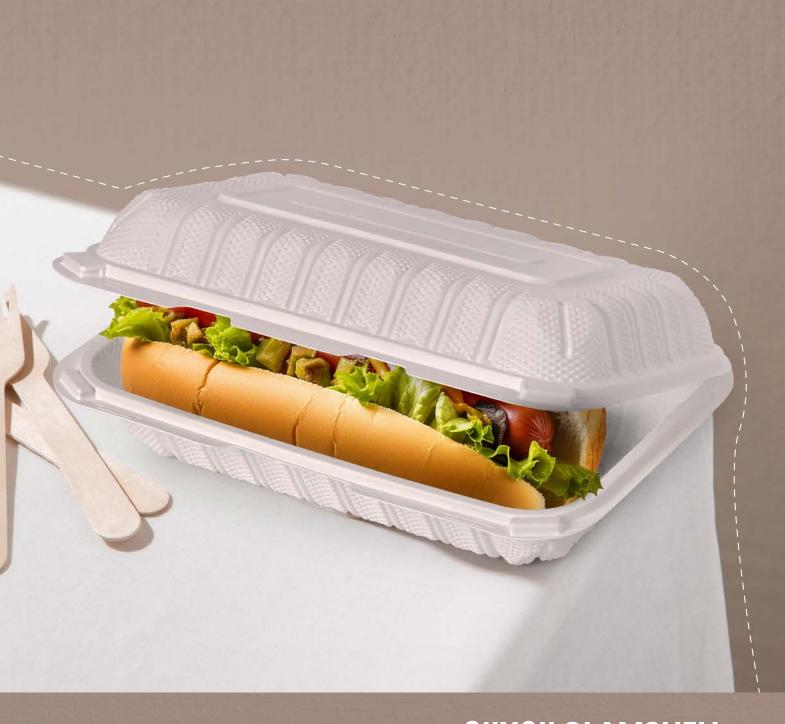

### 9"X6" CLAMSHELL

#### **Material:**

PLA, Calcium, Talc, Eco-Friendly Edibles, & Binders

#### Size:

9"X6" (As per image or customized)

**Eco-Friendly** 

Recyclable

ible Microwavable

Compostable

Biodegradable

Suitable for Hot Foods