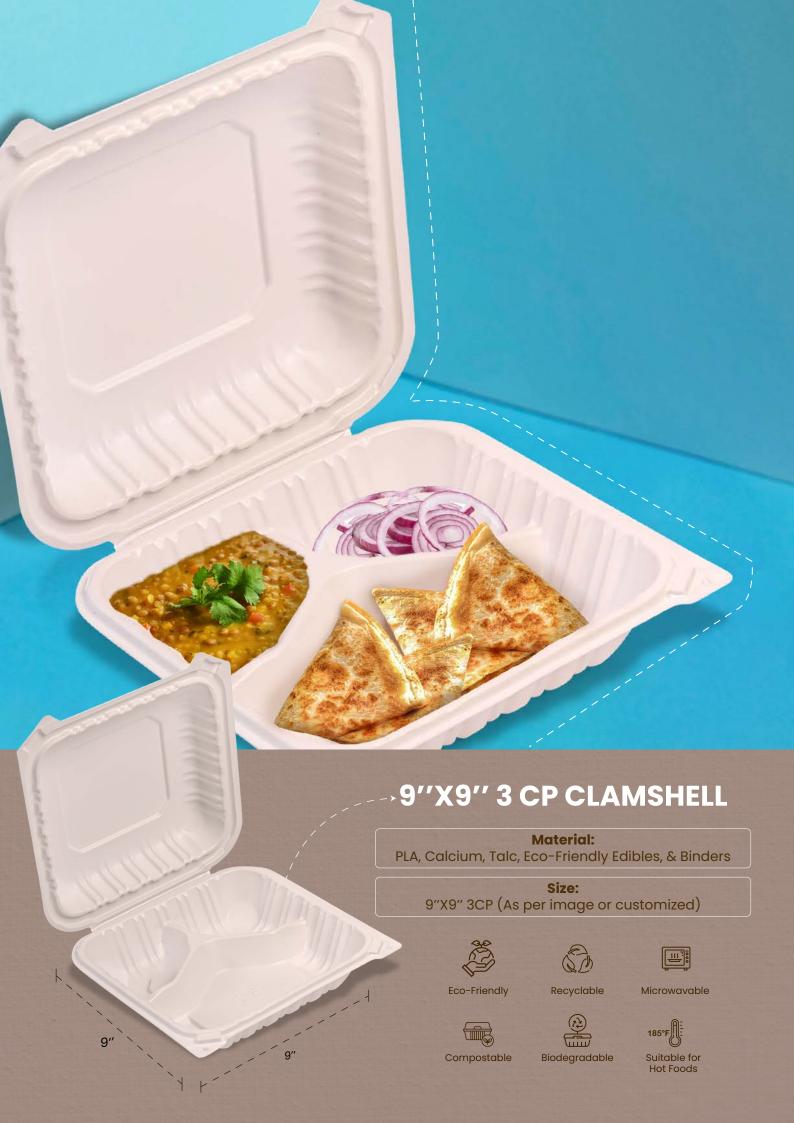

### 9"X6" CLAMSHELL

#### **Material:**

PLA, Calcium, Talc, Eco-Friendly Edibles, & Binders

#### Size:

9"X6" (As per image or customized)

**Eco-Friendly** 

Recyclable

ible Microwavable

Compostable

Biodegradable

Suitable for Hot Foods