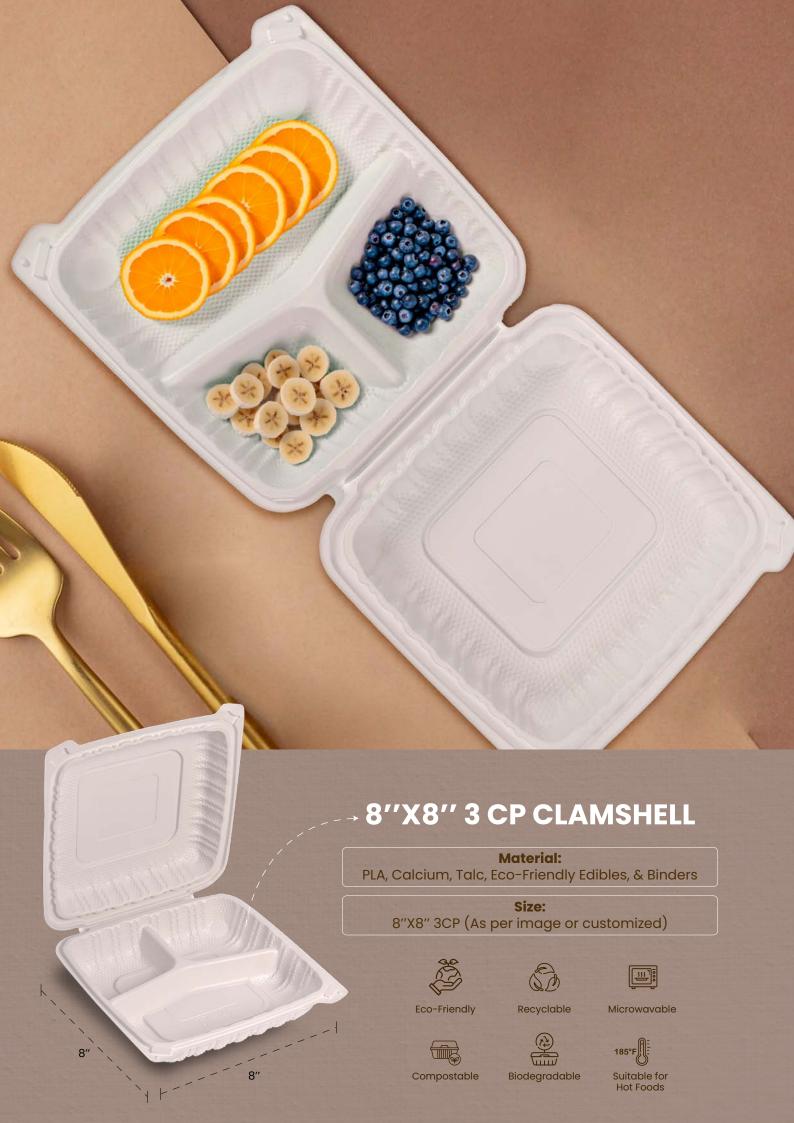

### 9" 3CP ROUND PLATES

#### **Material**:

PLA, Calcium, Talc, Eco-Friendly Edibles, & Binders

#### Size:

9" 3CP Round (As per image or customized)

Recyclable

Microwavable

Compostable

Biodegradable

Suitable for Hot Foods