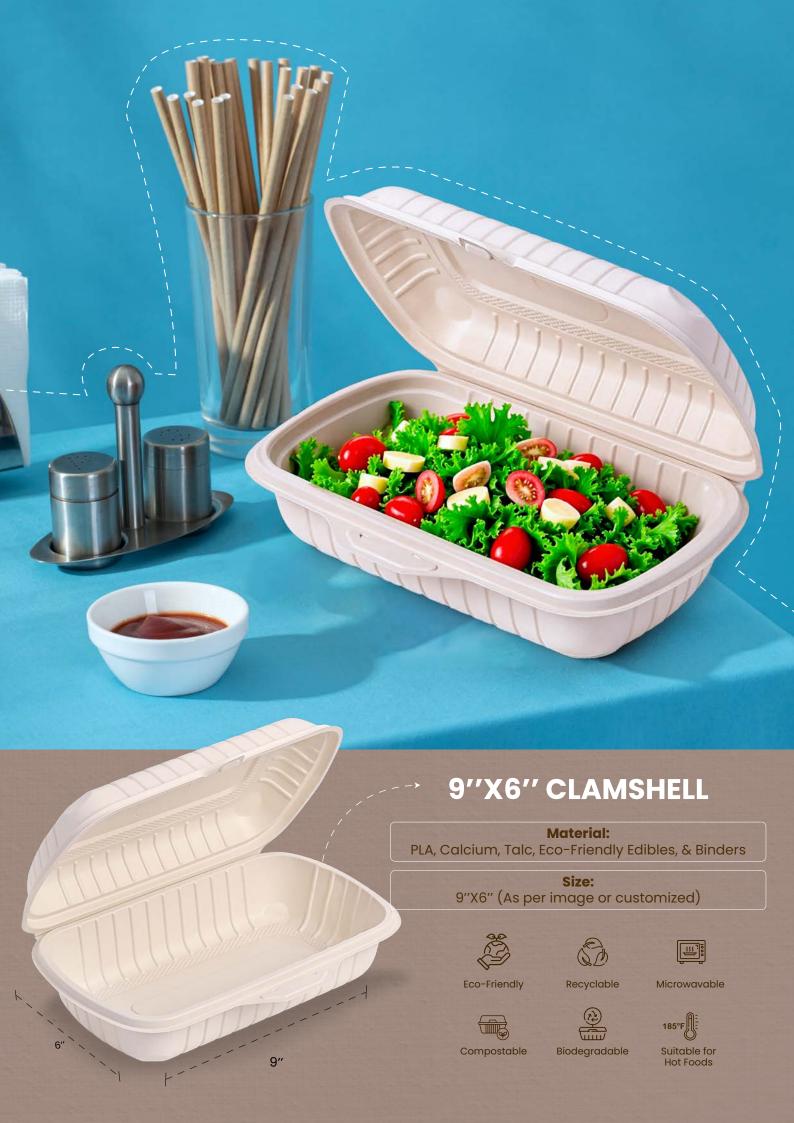

### 9"X6" CLAMSHELL

#### **Material:**

PLA, Calcium, Talc, Eco-Friendly Edibles, & Binders

#### Size:

9"X6" (As per image or customized)

**Eco-Friendly** 

Recyclable

ible Microwavable

Compostable

Biodegradable

Suitable for Hot Foods