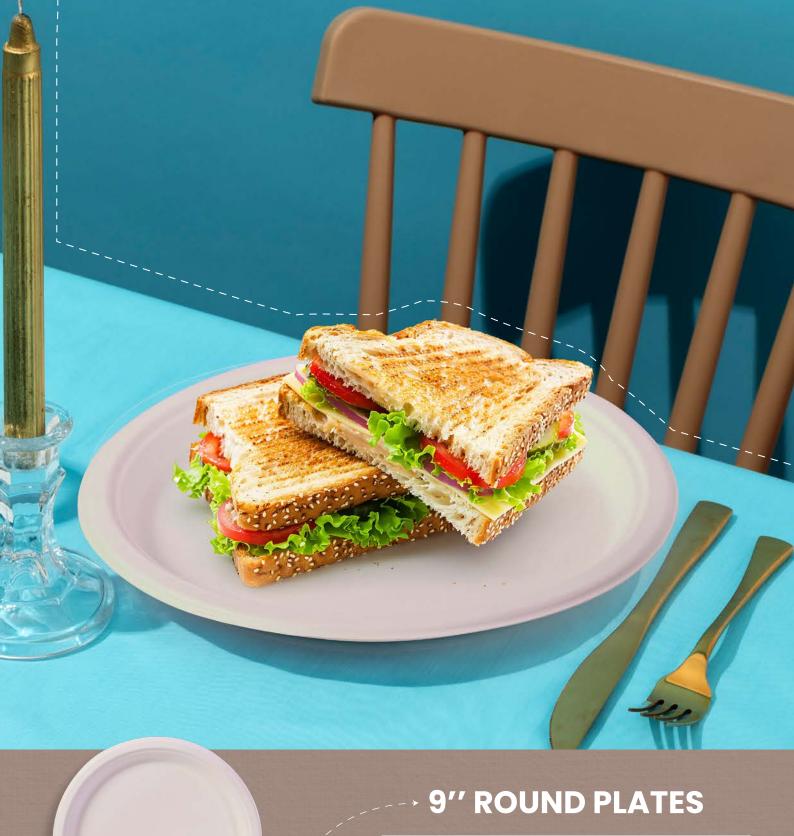

### 9" 3CP ROUND PLATES

#### Size:

9" 3CP Round (As per image or customized)

Recyclable

Microwavable

Compostable

Biodegradable

Suitable for Hot Foods