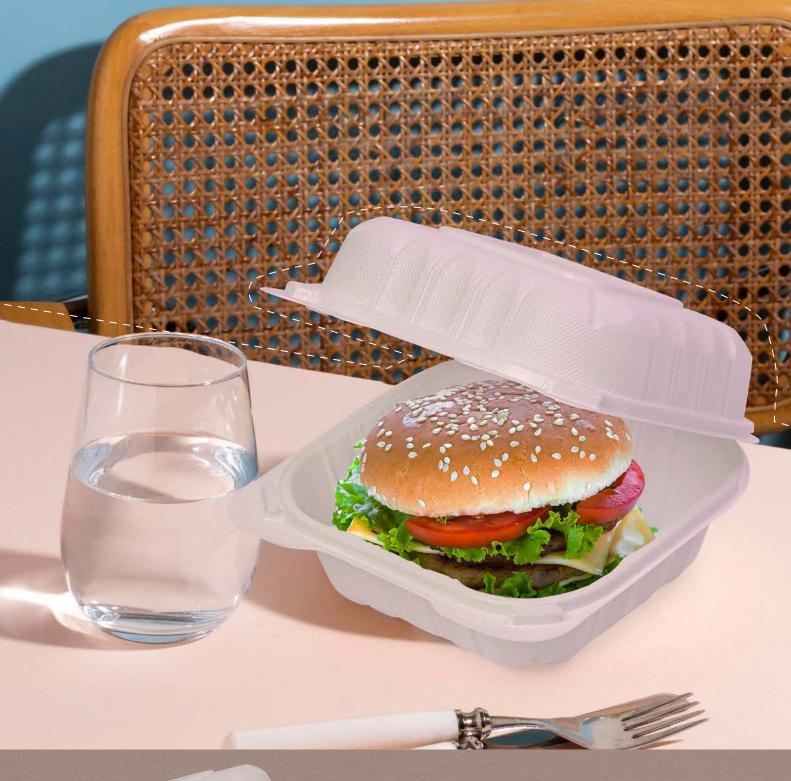

### 6"X6" CLAMSHELL

#### Material:

PLA, Calcium, Talc, Eco-Friendly Edibles, & Binders

#### Size:

6"X6" (As per image or customized)

Eco-Friendly

Recyclable

Microwavable

Compostable

Biodegradable

Suitable for Hot Foods