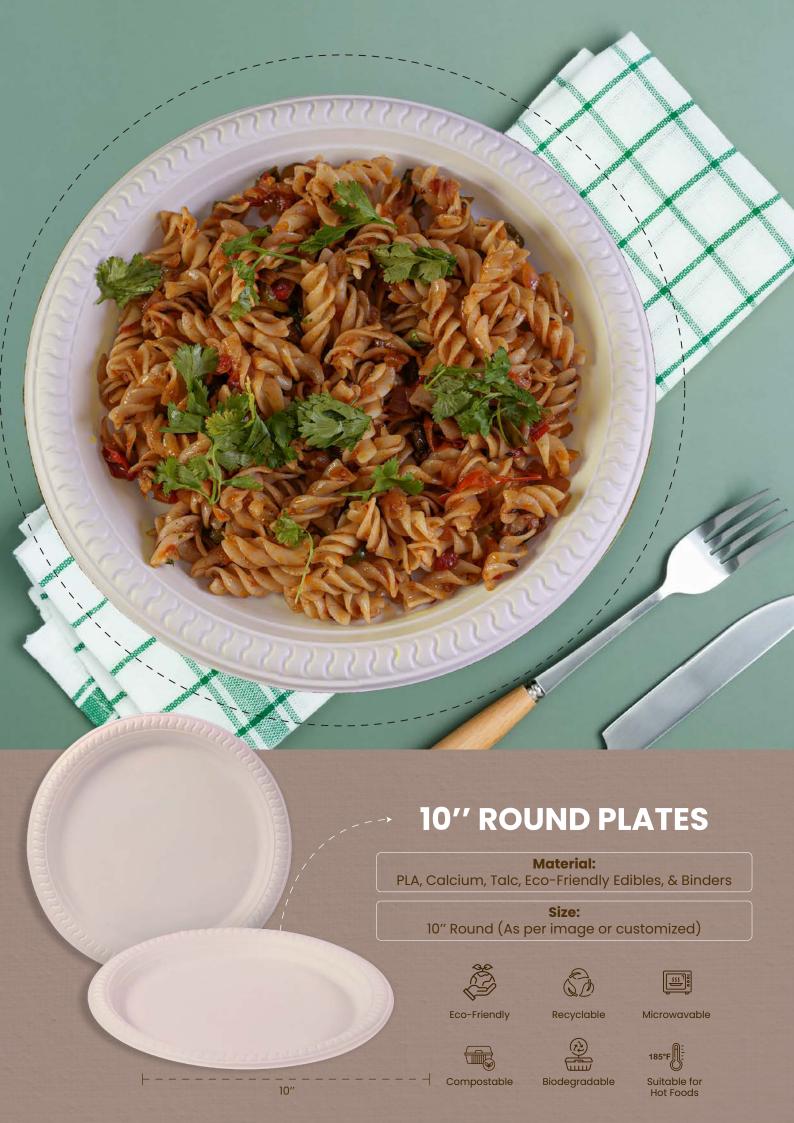

#### Material:

PLA, Calcium, Talc, Eco-Friendly Edibles, & Binders

#### Size:

9" Round (As per image or customized)

Eco-Friendly

Recyclable

Microwavable

Compostable

Biodegradable

Suitable for Hot Foods