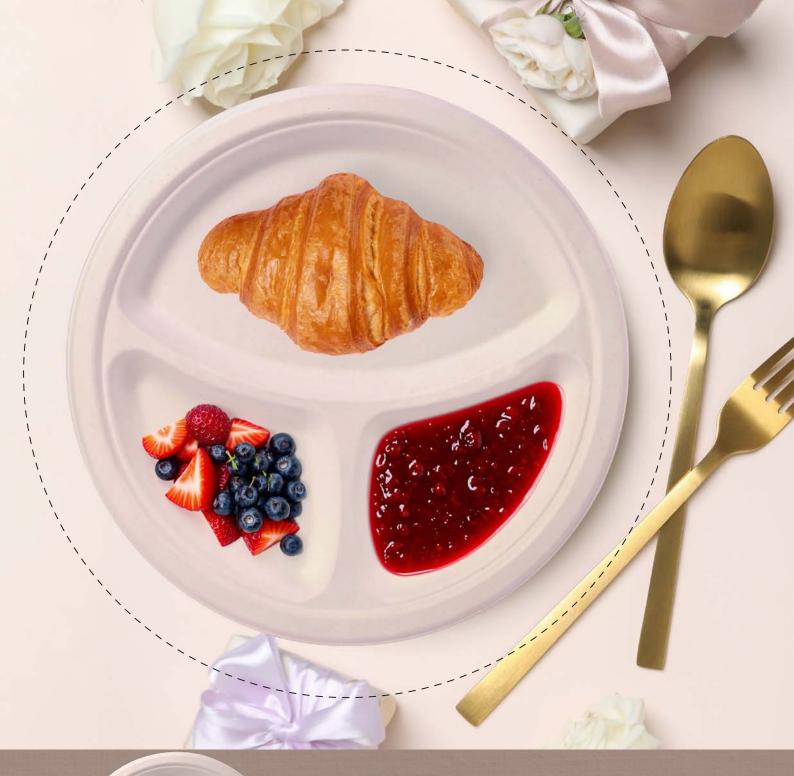

#### Material:

PLA, Calcium, Talc, Eco-Friendly Edibles, & Binders

#### Size:

9" Round (As per image or customized)

Eco-Friendly

Recyclable

Microwavable

Compostable

Biodegradable

Suitable for Hot Foods