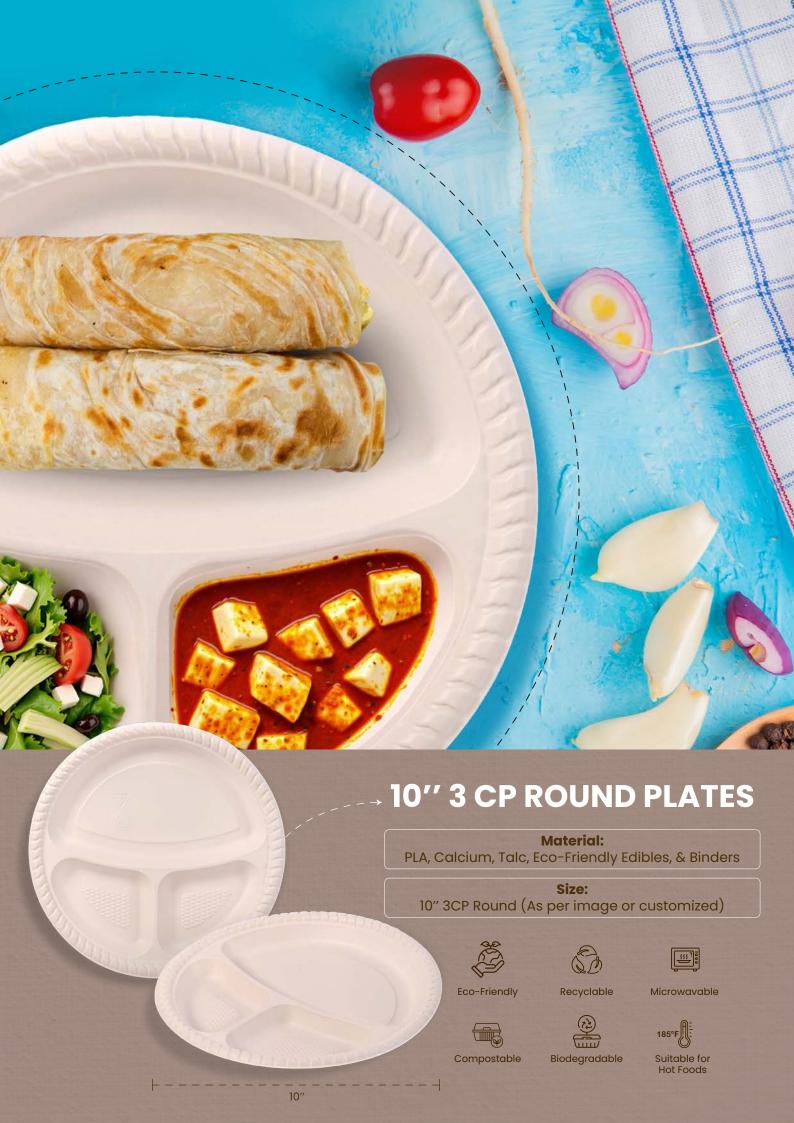

### 9" 3CP ROUND PLATES

#### **Material**:

PLA, Calcium, Talc, Eco-Friendly Edibles, & Binders

#### Size:

9" 3CP Round (As per image or customized)

Recyclable

Microwavable

Compostable

Biodegradable

Suitable for Hot Foods